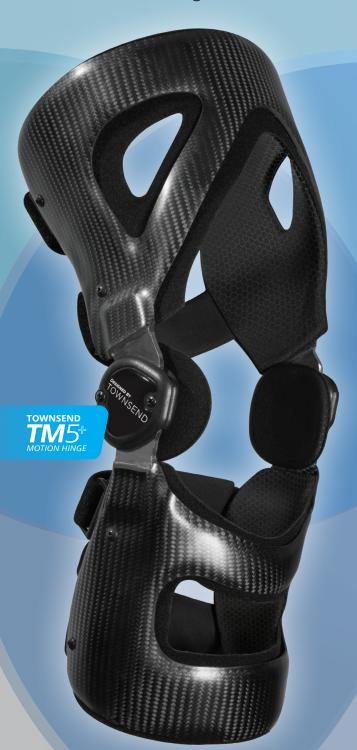

#### Ultimate Protection

Combining the most advanced composite technology with Townsend's tradition of perfect fit and function, EXOGUARD provides the ultimate protection for athletes.

#### **Ultimate Precision**

- The Townsend Motion joint mirrors knee kinematics providing continuous brace-to-leg contact, enhancing functional control.
- The unique tibial shell design and vacuum lamination process provides superior rotary control.
  - No migration and no pistoning thanks to the combination of a biomechanically correct hinge and our patented suspension strap technology.

#### **Ultimate Strength**

- Advanced composite technology creates an extremely durable yet lightweight structure.
- Independent lab results prove EXOGUARD has superior durability in lateral impact testing.
- HD lamination option specially designed for high impact sports.
- Available with aircraft grade aluminum or stainless steel hinges.

#### **Ultimate Fit**

- EXOGUARD is a true custom knee brace, molded to a positive model of the leg, obtained either from a cast or a scan.
- Intimate shell to skin surface contact provides superior control and protection.