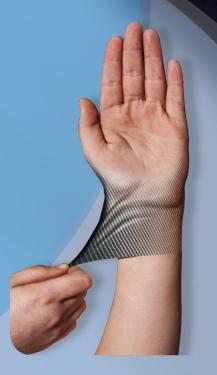

#### Order Form & Video Instructions

**Access the Order** Form here >

https://www.thuasneusa.

**Watch Scanning** Video >

https://bit.ly/2FiHgY3

**Watch Casting** Video >

https://bit.ly/2Fjfqeb

For additional information, speak to your local Townsend/Thuasne USA representative or call our fabrication center to speak with a specialist about proper casting and scanning protocols.

#### **Ultimate Fit**

- EXOGUARD is a true custom knee brace, molded to a positive model of the leg, obtained either from a cast or a scan.
- Intimate shell to skin surface contact provides superior control and protection.