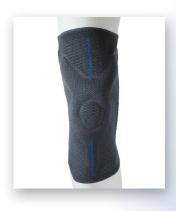

#### **Genu Promaster**

- 3D breathable knit fabric for comfort. (4-way stretch)
- Patella control with patented "Y" Style buttress
- Provides compression to increase blood flow
- Silicone grip support on metal stays
- · Welded spiral stays for enhanced stabilization