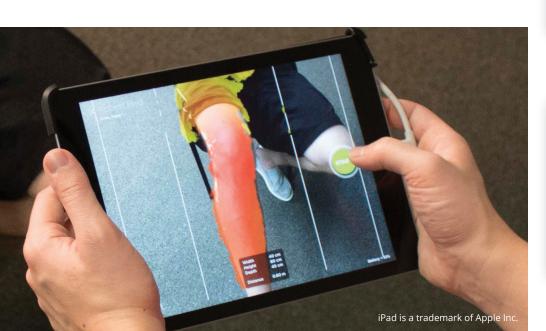

### **Features**

- The Townsend Motion joint mirrors knee kinematics providing continuous brace-to-leg contact, enhancing functional control.
- No migration and no pistoning thanks to the combination of a biomechanically correct hinge and our patented suspension strap technology.
- · Precision Fit with 3D scanning. Scan for your custom made brace in under 60 seconds using our iPad™ app.