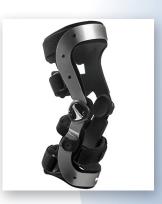

#### **Rebel Series**

- Custom aluminum frame
- Lightweight and pro strength models available
- Wide variety of custom colors
- Features anti slip pads
- Quick attach strap buckles

Available in these colors:

### **Exoguard**

- Ultimate fit composite frame
- State of the art fabrication technology
- Ultra lightweight structure
- Designed for athletes total knee protection
- Silicone grip shell liners