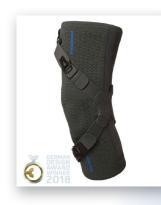

#### ProMaster - Genu OA

- 3d Breathable fabric 4 way stretch
- Easy adjustable straps and gliding guide attachement
- Premium Knit and Premium support
- Slim yet powerful
- 3 Point corrective technology
- Rigid & Spiral hinge for unloading support