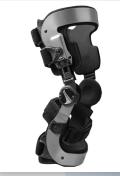

### **Dynamic Reliever**

- Medial OA dynamic telescopic hinge
- Single hinge corrective force
- Anti-rotational bolster
- Quick-attach strap buckles