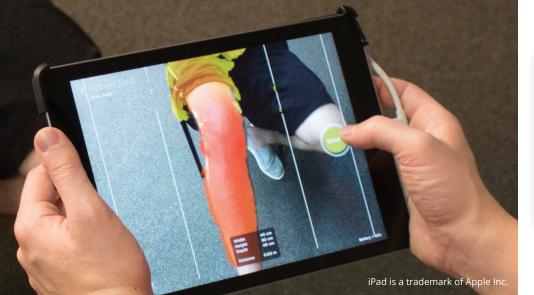

### Features

- The Townsend Motion joint mirrors knee kinematics providing continuous brace-to-leg contact, enhancing functional control.
- No migration and no pistoning thanks to the combination of a biomechanically correct hinge and our patented suspension strap technology.
- Precision Fit with 3D scanning. Scan for your custom made brace in under 60 seconds using our iPad<sup>™</sup> app.