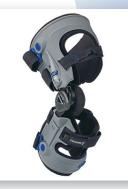

### **Rebel Reliever**

- Patented load shifter OA adjustment
- 3 point corrective technology
- Quick release buckles
- Pain reduction, improved mobility
- Wide variety of custom colors
- Measured with 3D scanning technology