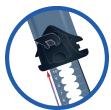

The SafeLimb's metal bars can be contoured without tools.

Townsend's proprietary "SnapLock" allows for quick, tool-free length adjustment.

The residual limb is protected by a cushioned plate at the distal end of the brace