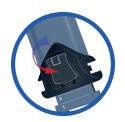

Prosthetists will appreciate the SafeLimb's unique design, materials and adaptability – which enhances the fit, suspension and patient compliance. A spherical compressive foam cushion mounted on a rigid plate – attatched to the struts at the distal end of the brace – prevents trauma to the surgical wound.