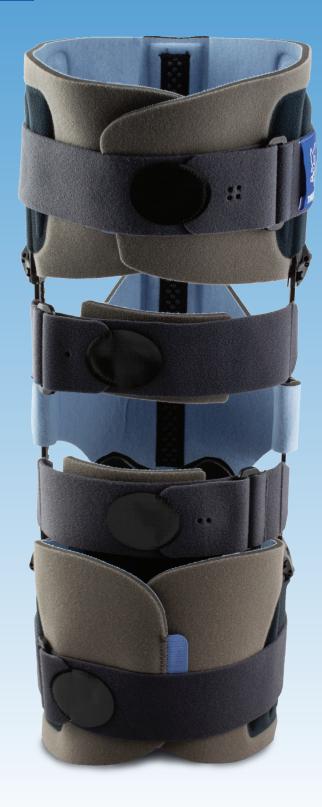

## SafeLimb Transtibial Residual Limb Protector

## **Features**

Post-surgical support & protection

Five sizes; universal for left or right leg

Bars can be hand-contoured & lengthened

Anterior opening & straps for easy application

Cushioned rigid plate under residual limb

## Transtibial Residual Limb Protector RECOMMENDED L5450

During post-surgical care of transtibial amputation patients, the SafeLimb provides supportive protection of the residual limb if the patient falls.

Prosthetists will appreciate the SafeLimb's unique design, materials and adaptability – which enhances the fit, suspension and patient compliance. A spherical compressive foam cushion mounted on a rigid plate – attatched to the struts at the distal end of the brace – prevents trauma to the surgical wound.

The length of the SafeLimb's medial and lateral bars is adjustable, and the bars can also be hand-contoured to align with the degree of extension. The material interface is lightweight and breathable, with anterior-opening and anterior straps for ease of application. A proprietary "SupraPatellar Strap" (above the knee) effectively prevents migration.

The SafeLimb's metal bars can be contoured without tools.

Townsend's proprietary "SnapLock" allows for quick, tool-free length adjustment.

The residual limb is protected by a cushioned plate at the distal end of the brace