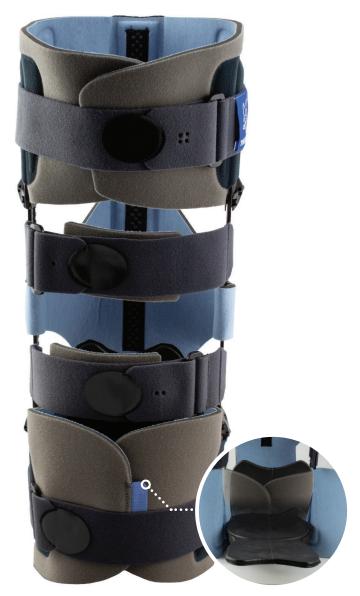

## SafeLimb Transtibial Residual Limb Protector

## Transtibial Residual Limb Protector RECOMMENDED L5450

During post-surgical care of transtibial amputation patients, the SafeLimb provides supportive protection of the residual limb if the patient falls.

Prosthetists will appreciate the SafeLimb's unique design, materials and adaptability – which enhances the fit, suspension and patient compliance. A spherical compressive foam cushion mounted on a rigid plate – attatched to the struts at the distal end of the brace – prevents trauma to the surgical wound.

The length of the SafeLimb's medial and lateral bars is adjustable, and the bars can also be hand-contoured to align with the degree of extension. The material interface is lightweight and breathable, with anterior-opening and anterior straps for ease of application. A proprietary "SupraPatellar Strap" (above the knee) effectively prevents migration.

The SafeLimb's metal bars can be contoured without tools.

Townsend's proprietary "SnapLock" allows for quick, tool-free length adjustment.

The residual limb is protected by a cushioned plate at the distal end of the brace